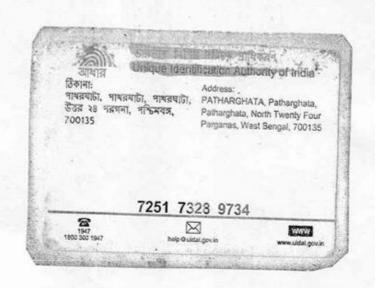

#### AND

<u>SUBRATA NASKAR</u> (having PAN- AXXPN3356Q, Aadhaar No. 5472 7158 6825, Mobile No. 8250166136), son of- Palan Chandra Naskar, residing at Village & P.O.- Akandakeshari, P.S.- Rajarhat, at present- Technocity, in the district of-North 24 Prganas, Kolkata- 700135, by faith- Hindu, by occupation— Business, by Nationality- Indian; hereinafter referred to as <u>CONFIRMING PARTY</u> (which expression shall unless excluded by or repugnant to the context be deemed to mean and include his legal heirs, executors, administrators, representatives, nominees and assigns) of the <u>THIRD PART.</u>