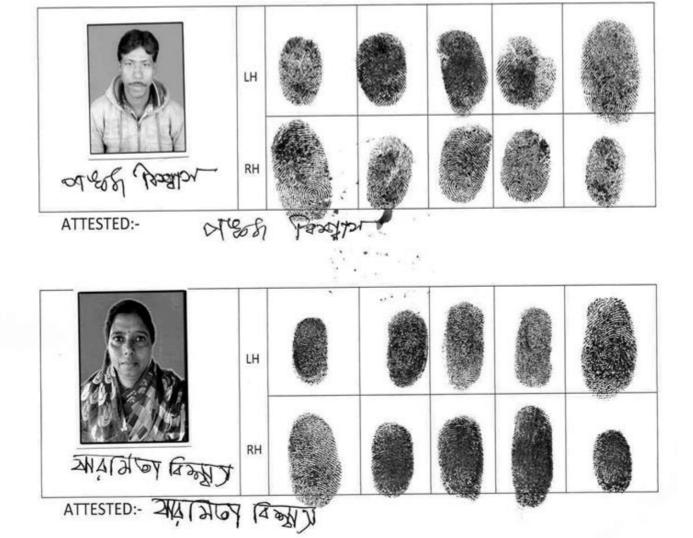

#### UNDER RULES 44A OF THE I.R. ACT 1908

PRESENTANT/ EXECUTANT/

N.B.- LH BOX- SMALL TO THUMB PRINTS

SELLER/ BUYER/CLAIMANT

RH BOX- THUMB TO SMALL PRINTS

WITH PHOTO

ATTESTED:- রাষ্ট্রনা ফিল্লাডে

SIGNATURE OF THE PRESENTANT / EXECUTANT / SALLER/ **BUYER/CAIMENT** WITH PHOTO