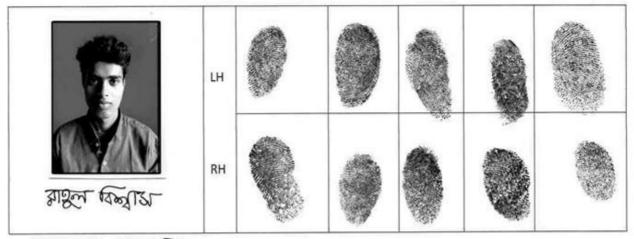

## UNDER RULE 44A OF THE I.R. ACT 1908

N.B. -

LH BOX-SMALL TO THUMB PRINTS R.H. BOX - THUMB TO SMALL PRINTS

ATTESTED :-

ATTESTED :-

आयकर विभाग भारत सरकार INCOMETAX DEPARTMENT GOVT. OF INDIA
PANKAJ BISWAS
HARENDRA BISWAS
17/03/1974
Performance Account Number
CDOPB0488A
भूद्रुज रिक्शाउँ