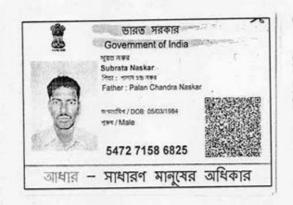

#### AND

<u>SUBRATA NASKAR</u> (having PAN- AXXPN3356Q, Aadhaar No. 5472 7158 6825, Mobile No. 8250166136), son of- Palan Chandra Naskar, residing at Village & P.O.- Akandakeshari, P.S.- Rajarhat, at present- Technocity, in the district of-North 24 Prganas, Kolkata- 700135, by faith- Hindu, by occupation— Business, by Nationality- Indian; hereinafter referred to as <u>CONFIRMING PARTY</u> (which expression shall unless excluded by or repugnant to the context be deemed to mean and include his legal heirs, executors, administrators, representatives, nominees and assigns) of the <u>THIRD PART.</u>