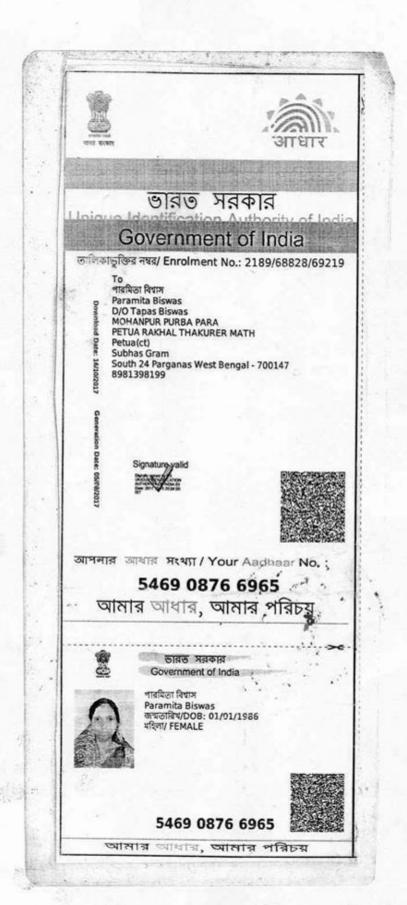

ग्राञ्चल विश्वारा

BETWEEN 1) PANKAJ BISWAS (PAN- CDOPB0488A, Aadhaar No.- 8392 1987 6195), son of Late Harendra Nath Biswas, residing at village- Chandamari, P.O.-Chaltaberia, P.S.- Kashipur, in the district of- South 24 Parganas, Pin code No. 743502, 2) PARAMITA BISWAS (PAN- BWSPB1729C, Aadhaar No.- 5469 0876 6965), daughter of Late Harendra Nath Biswas and wife of late Dipankar Biswas, 3) RAHUL BISWAS (Aadhaar No.- 4209 3488 3267), son of late Dipankar Biswas, 4) Miss. SIKHA BISWAS, minor (Aadhaar No.- 8449 0847 7392), daughter of late Dipankar Biswas, represented by her mother and natural guardian PARAMITA BISWAS (bearing PAN- BWSPB1729C, Aadhaar No.- 5469 0876 6965), wife of Late Dipankar Biswas, all are residing at village-Petua, P.O.- Subhash Gram, P.S.- Sonarpur, in the district of- South 24 Parganas, Pin Code No.- 700147, all are by faith - Hindus, by Nationality-Indians, and by occupation- No. 1 & 3 Cultivation & No. 2 Housewife and No. 4 Student; and hereinafter collectively are called and referred to as the VENDORS (which expression shall unless excluded by or repugnant to the context be deemed to mean and include their legal heirs, executors, administrators, representatives, nominees and assigns) of the FIRST PARTY.

पार्श्व विन्धु अ

आयकर विमाग INCOME TAX DEPARTMENT PARAMITA BISWAS
TAPAS BISWAS
01/01/1986
Permanent Account Number
BWSPB1729C

प्रमुक्तिक विभाग