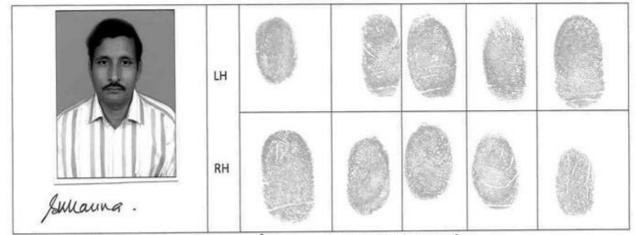

#### UNDER RULES 44A OF THE I.R. ACT 1908

PRESENTANT/ EXECUTANT/

N.B.- LH BOX- SMALL TO THUMB PRINTS

SELLER/BUYER/CLAIMANT

RH BOX- THUMB TO SMALL PRINTS

WITH PHOTO

ATTESTED:-

Sullauna, (SUNIL KUMAR MANNA)