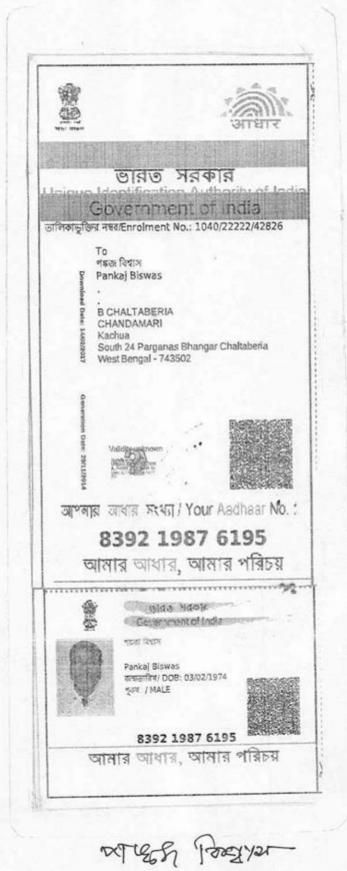

ग्राञ्चल विश्वारा

BETWEEN 1) PANKAJ BISWAS (PAN- CDOPB0488A, Aadhaar No.- 8392 1987 6195), son of Late Harendra Nath Biswas, residing at village- Chandamari, P.O.-Chaltaberia, P.S.- Kashipur, in the district of- South 24 Parganas, Pin code No. 743502, 2) PARAMITA BISWAS (PAN- BWSPB1729C, Aadhaar No.- 5469 0876 6965), daughter of Late Harendra Nath Biswas and wife of late Dipankar Biswas, 3) RAHUL BISWAS (Aadhaar No.- 4209 3488 3267), son of late Dipankar Biswas, 4) Miss. SIKHA BISWAS, minor (Aadhaar No.- 8449 0847 7392), daughter of late Dipankar Biswas, represented by her mother and natural guardian PARAMITA BISWAS (bearing PAN- BWSPB1729C, Aadhaar No.- 5469 0876 6965), wife of Late Dipankar Biswas, all are residing at village-Petua, P.O.- Subhash Gram, P.S.- Sonarpur, in the district of- South 24 Parganas, Pin Code No.- 700147, all are by faith - Hindus, by Nationality-Indians, and by occupation- No. 1 & 3 Cultivation & No. 2 Housewife and No. 4 Student; and hereinafter collectively are called and referred to as the VENDORS (which expression shall unless excluded by or repugnant to the context be deemed to mean and include their legal heirs, executors, administrators, representatives, nominees and assigns) of the FIRST PARTY.

## UNDER RULE 44A OF THE I.R. ACT 1908

N.B. -

LH BOX-SMALL TO THUMB PRINTS R.H. BOX - THUMB TO SMALL PRINTS

ATTESTED :-

ATTESTED :-

आयकर विभाग भारत सरकार INCOMETAX DEPARTMENT GOVT. OF INDIA
PANKAJ BISWAS
HARENDRA BISWAS
17/03/1974
Performance Account Number
CDOPB0488A
भूद्रुज रिक्शाउँ