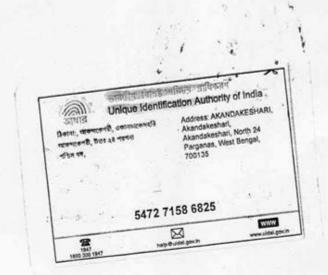

#### AND

<u>SUBRATA NASKAR</u> (having PAN- AXXPN3356Q, Aadhaar No. 5472 7158 6825, Mobile No. 8250166136), son of- Palan Chandra Naskar, residing at Village & P.O.- Akandakeshari, P.S.- Rajarhat, at present- Technocity, in the district of-North 24 Prganas, Kolkata- 700135, by faith- Hindu, by occupation— Business, by Nationality- Indian; hereinafter referred to as <u>CONFIRMING PARTY</u> (which expression shall unless excluded by or repugnant to the context be deemed to mean and include his legal heirs, executors, administrators, representatives, nominees and assigns) of the <u>THIRD PART.</u>