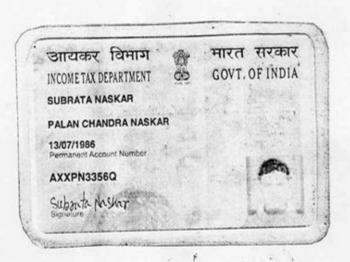

#### AND

<u>SUBRATA NASKAR</u> (having PAN- AXXPN3356Q, Aadhaar No. 5472 7158 6825, Mobile No. 8250166136), son of- Palan Chandra Naskar, residing at Village & P.O.- Akandakeshari, P.S.- Rajarhat, at present- Technocity, in the district of-North 24 Prganas, Kolkata- 700135, by faith- Hindu, by occupation— Business, by Nationality- Indian; hereinafter referred to as <u>CONFIRMING PARTY</u> (which expression shall unless excluded by or repugnant to the context be deemed to mean and include his legal heirs, executors, administrators, representatives, nominees and assigns) of the <u>THIRD PART.</u>