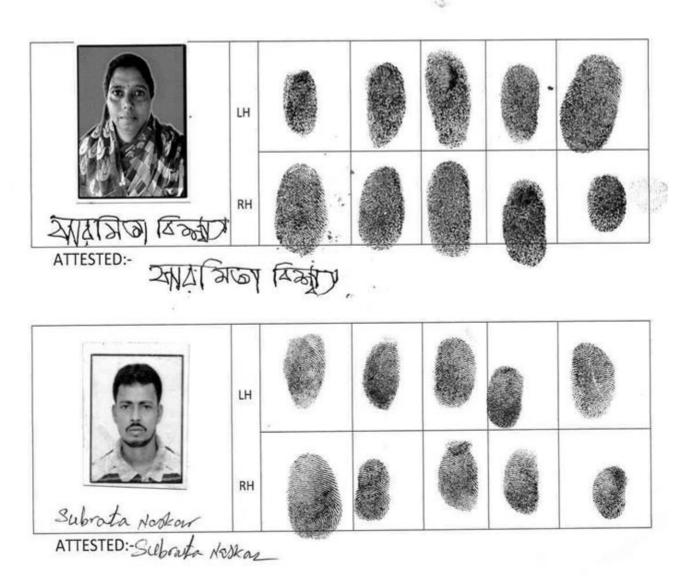

#### UNDER RULES 44A OF THE I.R. ACT 1908

PRESENTANT/ EXECUTANT/

N.B.- LH BOX- SMALL TO THUMB PRINTS

SELLER/BUYER/CLAIMANT

RH BOX- THUMB TO SMALL PRINTS

WITH PHOTO

ATTESTED:-

Sullauna, (SUNIL KUMAR MANNA)

SIGNATURE OF THE

#### UNDER RULES 44A OF THE I.R. ACT 1908

PRESENTANT/ EXECUTANT/

N.B.- LH BOX- SMALL TO THUMB PRINTS

SELLER/ BUYER/CLAIMANT

RH BOX- THUMB TO SMALL PRINTS

WITH PHOTO

ATTESTED:- রাষ্ট্রনা ফিল্লাডে

SIGNATURE OF THE PRESENTANT / EXECUTANT / SALLER/ **BUYER/CAIMENT** WITH PHOTO